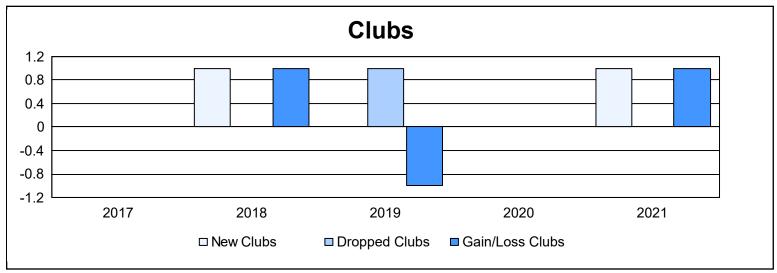

District 103SE As of June 2021 Cumulative

| Year      | New<br>Clubs | Dropped<br>Clubs | Gain/<br>Loss<br>Clubs | New<br>Members | Charter<br>Members | Reinstate<br>Members | Transfer<br>Members | Total<br>Member<br>Added | Total<br>Members<br>Dropped | Gain/<br>Loss<br>Members |
|-----------|--------------|------------------|------------------------|----------------|--------------------|----------------------|---------------------|--------------------------|-----------------------------|--------------------------|
| 2016-2017 | 0            | 0                | 0                      | 98             | 1                  | 8                    | 16                  | 123                      | 166                         | -43                      |
| 2017-2018 | 1            | 0                | 1                      | 108            | 22                 | 5                    | 22                  | 157                      | 175                         | -18                      |
| 2018-2019 | 0            | 1                | -1                     | 120            | 0                  | 10                   | 18                  | 148                      | 176                         | -28                      |
| 2019-2020 | 0            | 0                | 0                      | 57             | 0                  | 5                    | 18                  | 80                       | 177                         | -97                      |
| 2020-2021 | 1            | 0                | 1                      | 80             | 72                 | 21                   | 17                  | 190                      | 170                         | 20                       |
| Average   | 0            | 0                | 0                      | 93             | 19                 | 10                   | 18                  | 140                      | 173                         | -33                      |